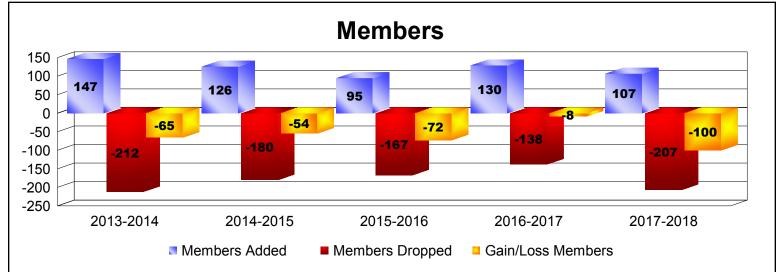

District 26 M6 As of June 2018 Cumulative

| Year      | New<br>Clubs | Dropped<br>Clubs | Gain/<br>Loss<br>Clubs | New<br>Members | Charter<br>Members | Reinstate<br>Members | Transfer<br>Members | Total<br>Member<br>Added | Total<br>Members<br>Dropped | Gain/<br>Loss<br>Members |
|-----------|--------------|------------------|------------------------|----------------|--------------------|----------------------|---------------------|--------------------------|-----------------------------|--------------------------|
| 2013-2014 | 0            | -2               | -2                     | 123            | 1                  | 16                   | 7                   | 147                      | -212                        | -65                      |
| 2014-2015 | 0            | -2               | -2                     | 115            | 0                  | 4                    | 7                   | 126                      | -180                        | -54                      |
| 2015-2016 | 0            | -4               | -4                     | 85             | 1                  | 7                    | 2                   | 95                       | -167                        | -72                      |
| 2016-2017 | 0            | 0                | 0                      | 112            | 2                  | 5                    | 11                  | 130                      | -138                        | -8                       |
| 2017-2018 | 0            | -3               | -3                     | 66             | 6                  | 6                    | 29                  | 107                      | -207                        | -100                     |
| Average   | 0            | -2               | -2                     | 100            | 2                  | 8                    | 11                  | 121                      | -181                        | -60                      |