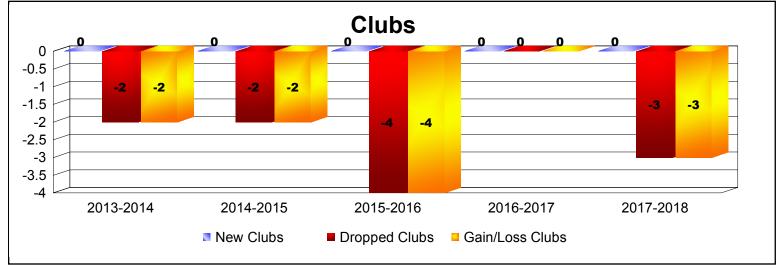

District 26 M6 As of June 2018 Cumulative

| Year      | New<br>Clubs | Dropped<br>Clubs | Gain/<br>Loss<br>Clubs | New<br>Members | Charter<br>Members | Reinstate<br>Members | Transfer<br>Members | Total<br>Member<br>Added | Total<br>Members<br>Dropped | Gain/<br>Loss<br>Members |
|-----------|--------------|------------------|------------------------|----------------|--------------------|----------------------|---------------------|--------------------------|-----------------------------|--------------------------|
| 2013-2014 | 0            | -2               | -2                     | 123            | 1                  | 16                   | 7                   | 147                      | -212                        | -65                      |
| 2014-2015 | 0            | -2               | -2                     | 115            | 0                  | 4                    | 7                   | 126                      | -180                        | -54                      |
| 2015-2016 | 0            | -4               | -4                     | 85             | 1                  | 7                    | 2                   | 95                       | -167                        | -72                      |
| 2016-2017 | 0            | 0                | 0                      | 112            | 2                  | 5                    | 11                  | 130                      | -138                        | -8                       |
| 2017-2018 | 0            | -3               | -3                     | 66             | 6                  | 6                    | 29                  | 107                      | -207                        | -100                     |
| Average   | 0            | -2               | -2                     | 100            | 2                  | 8                    | 11                  | 121                      | -181                        | -60                      |